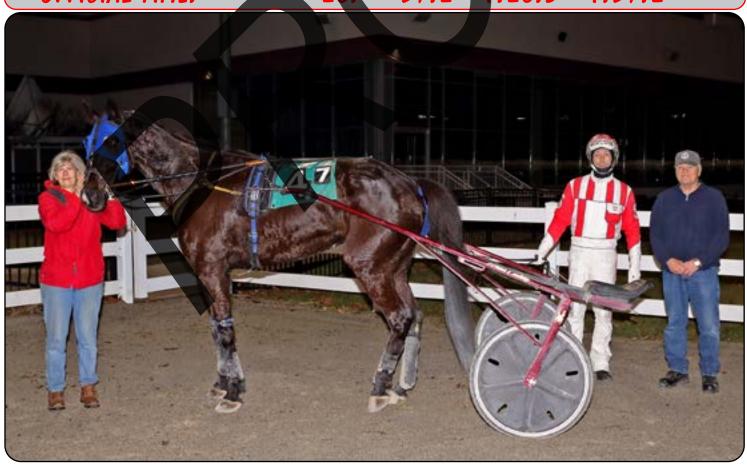

#### AMERICAN FASHION

OWNERS: ELEVEN STAR STABLES, LUCAS JAY GRABER & ALLAN SCHMUCKER JR.
CONDITION CLAIMING TROT - PURSE \$11,500 JAN 3,

CONDITION CLAIMING TROT - PURSE \$11,500 JAN 3, 2023 DRIVER: JORDAN ROSS TRAINER: HENRY GRABER JR. "NEW LIFETIME MARK"

OFFICIAL TIME:

CONRAD PHOTOGRAPHS ©2023

28.2 57.4 1:26.4 1:56.1

CONRAD PHOTOGRAPHS ©2023