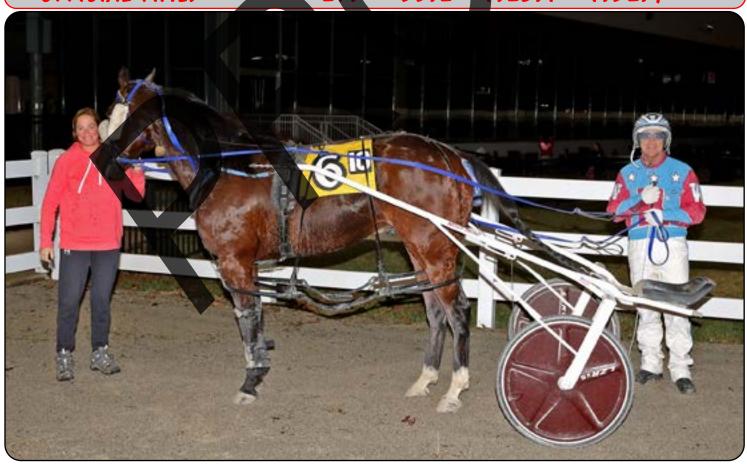

## WHISKEY BREAK

OWNER: SAMUEL L. ABODO, GROSSE POINT WOODS, MI CONDITION CLAIMING PACE - PURSE \$11,500 JAN 3, 2023 DRIVER: LUKE HANNERS TRAINER: LUKE HANNERS

OFFICIAL TIME: 27.3 56.2 1:24.- 1:52.4