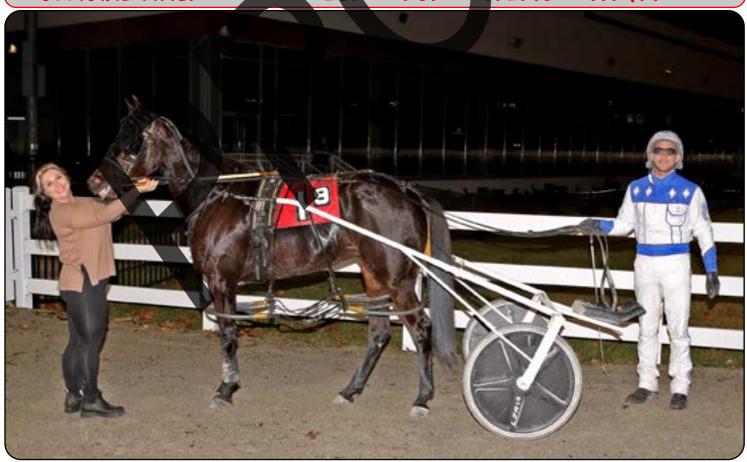

# VELOCITY TATER

OWNER: RUSSELL D. EARLEY IN, DELAWARE, OHIO
CONDITION PACE - PURSE \$6,000 JANUARY 3, 2023
DRIVER: BRETT MILLER TRAINER: BUSSELL EARLEY III
"NEW LIFETIME MARK"

CONRAD PHOTOGRAPHS ©2023

OFFICIAL TIME: 56.2 1:53.1 1:23.4