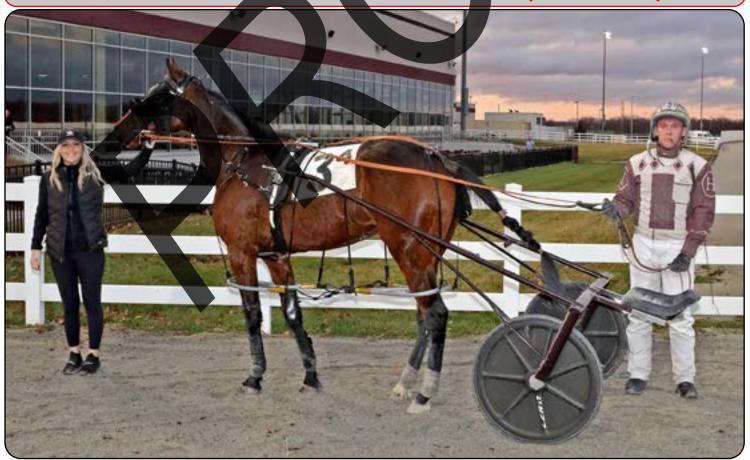

# VELOCITY TATER

OWNER: RUSSELL D. EARLEY IN, DELAWARE, OHIO
CONDITION PACE - PURSE \$6,000 JANUARY 3, 2023
DRIVER: BRETT MILLER TRAINER: BUSSELL EARLEY III
"NEW LIFETIME MARK"

CONRAD PHOTOGRAPHS ©2023

OFFICIAL TIME: 56.2 1:53.1 1:23.4