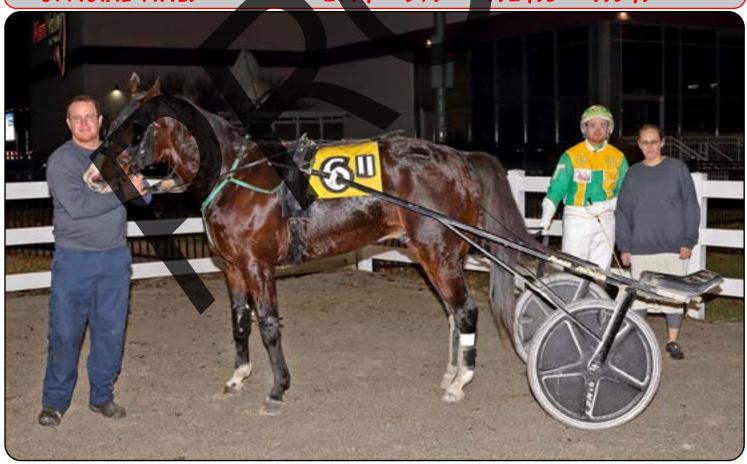

# VELOCITY TATER

OWNER: RUSSELL D. EARLEY IN, DELAWARE, OHIO
CONDITION PACE - PURSE \$6,000 JANUARY 3, 2023
DRIVER: BRETT MILLER TRAINER: BUSSELL EARLEY III
"NEW LIFETIME MARK"

CONRAD PHOTOGRAPHS ©2023

OFFICIAL TIME: 56.2 1:53.1 1:23.4