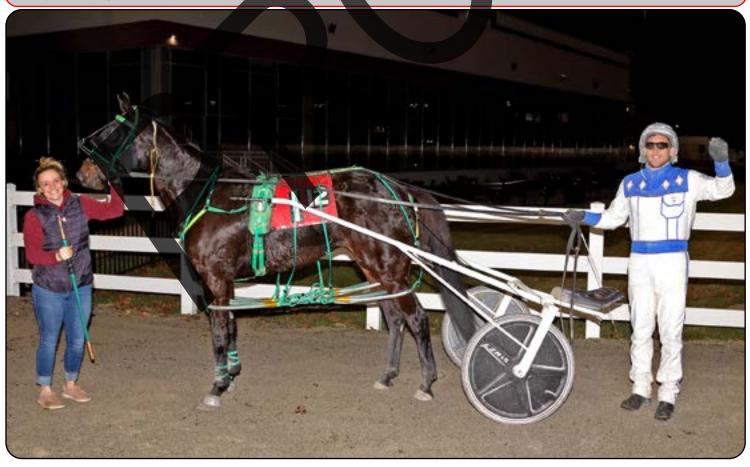

## WHISKEY BREAK

OWNER: SAMUEL L. ABODO, GROSSE POINT WOODS, MI CONDITION CLAIMING PACE - PURSE \$11,500 JAN 3, 2023 DRIVER: LUKE HANNERS TRAINER: LUKE HANNERS

OFFICIAL TIME: 27.3 56.2 1:24.- 1:52.4