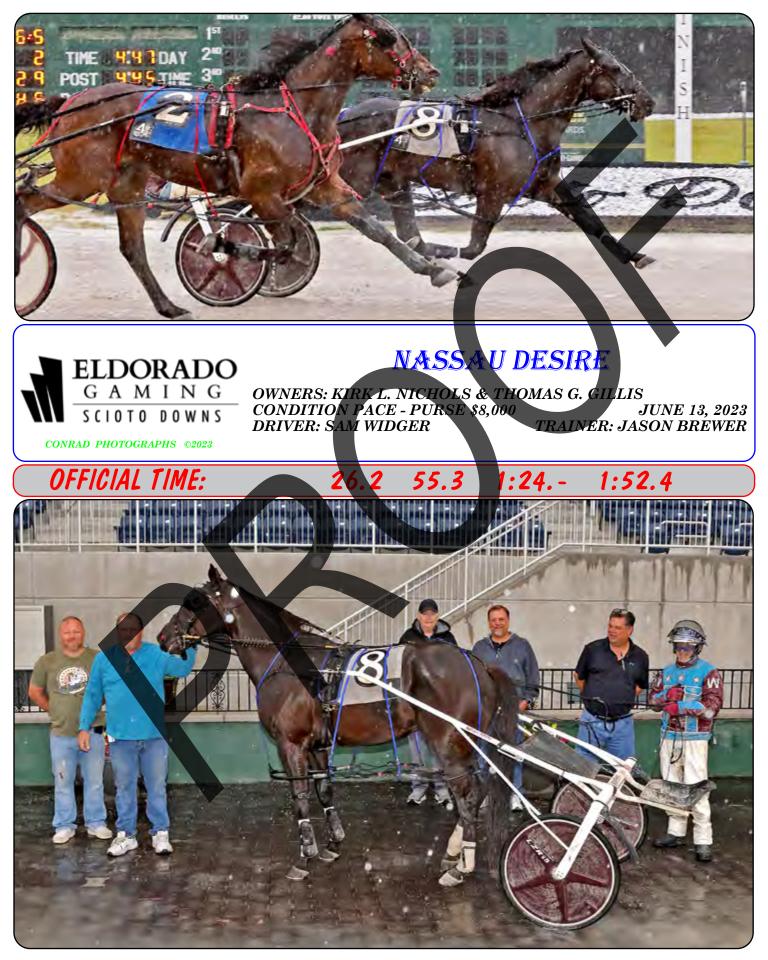

29.2 1:00.4 1:29.3 1:59.3

FATHER TED GB OWNERS: KIRK L. NICHOLS & THOMAS G. GILLIS CONDITION PACE - PURSE \$8,000 J DRIVER: SAM WIDGER TRAINER: JAS

JUNE 13, 2023

TRAINER: JASON BREWER

CONRAD PHOTOGRAPHS ©2023

### OFFICIAL TIME:

57.3 1:24.4 1:54.-