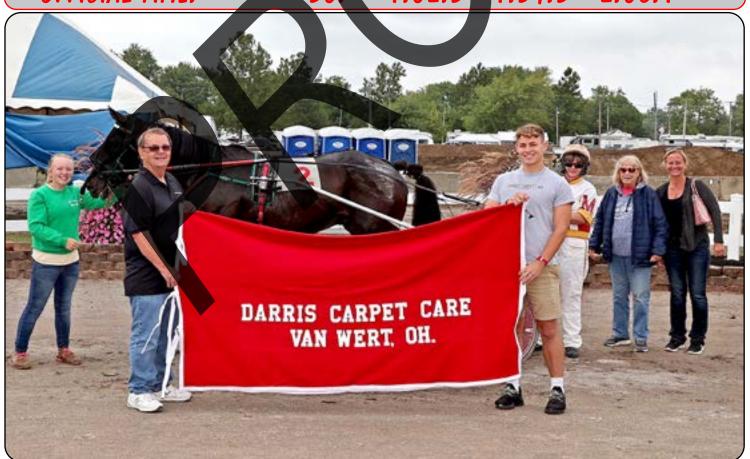

#### SWAN LEADER

OWNERS: CHARLES TAYLOR & VIVIAN BOOHER
CONDITION TROT - PURSE \$800 SEPTEMBER 5, 2022
DRIVER: JENNIFER MAIN TRAINER: CHARLES TAYLOR
BLANKET BY DARRIS CARLET CARE
\*\* SPRING HAVEN FARM LADIES DRIVING SERIES \*\*

OFFICIAL TIME: 1:02.3 1:34.3 2:06.1