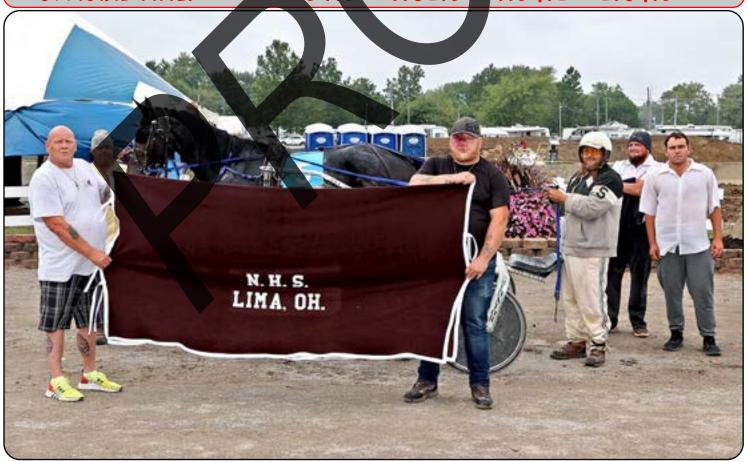

# SPENT

OWNER: DOUBLE EE MEADOWS, GRABILL, IN CONDITION TROT - PURSE \$750 SEPTEMBER 5, 2022 DRIVER & TRAINER: MERVIN SCHMUCKER BLANKET BY N.H.S.

OFFICIAL TIME: 31.3 1:02.3 1:34.2 2:04.3