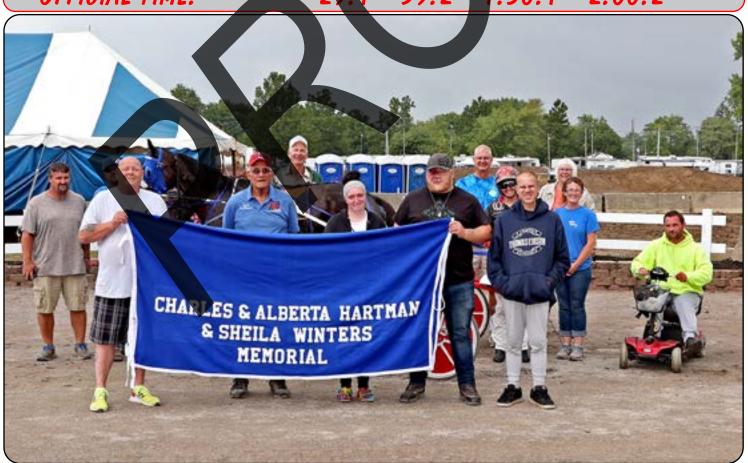

#### ANOCHE

OWNER: GARY WILMOTH, ERIE, MI
CONDITION PACE - PURSE \$600 SEPTEMBER 5, 2022
DRIVER: MANDY JONES TRAINER: ELIZABETH TOLLEY
BLANKET BY CHARLES & ALBERTA HARTMAN AND
SHEILA WINTERS MEMORIAL
\*\*\* SPRING HAVEN FARM LADIES DRIVING SERIES \*\*

OFFICIAL TIME: 29.1 59.2 1:30.1 2:00.2