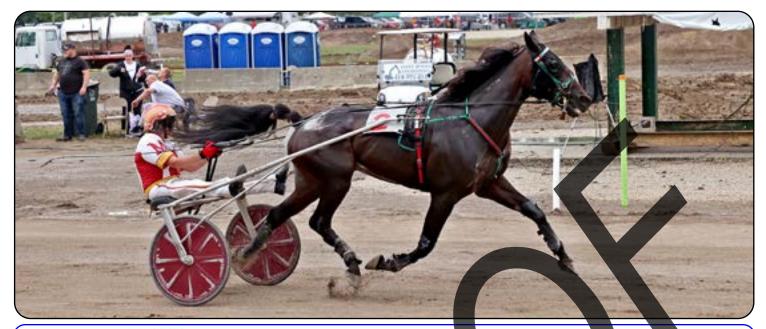

#### SWAN LEADER

OWNERS: CHARLES TAYLOR & VIVIAN BOOHER
CONDITION TROT - PURSE \$800 SEPTEMBER 5, 2022
DRIVER: JENNIFER MAIN TRAINER: CHARLES TAYLOR
BLANKET BY DARRIS CARLET CARE
\*\* SPRING HAVEN FARM LADIES DRIVING SERIES \*\*

OFFICIAL TIME: 1:02.3 1:34.3 2:06.1