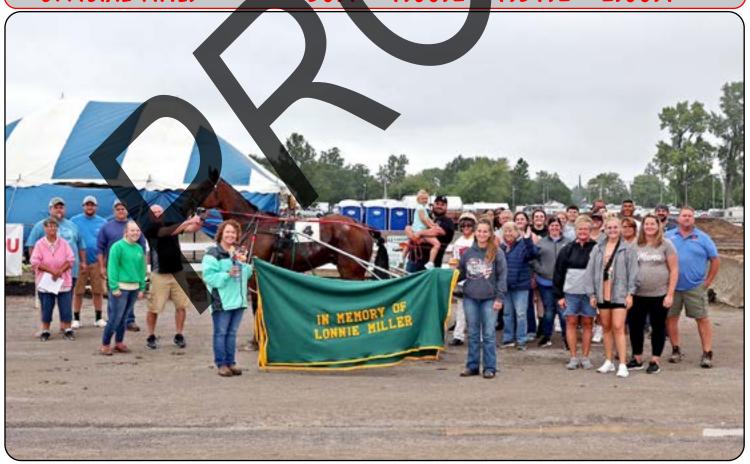

### YOUDA SHARK

OWNER: MARK GIBBS, BATTLE CREEK, MI
CONDITION PACE - PURSE \$600 SEPTEMBER 5, 2022
DRIVER: JENNIFER MAIN TRAINER: CHARLES TAYLOR
BLANKET IN MEMORY OF LONNIE MILLER
\*\* SPRING HAVEN FARM LADIES DRIVING SERIES \*\*

OFFICIAL TIME: 1:31.2 2:00.1 1:00.2