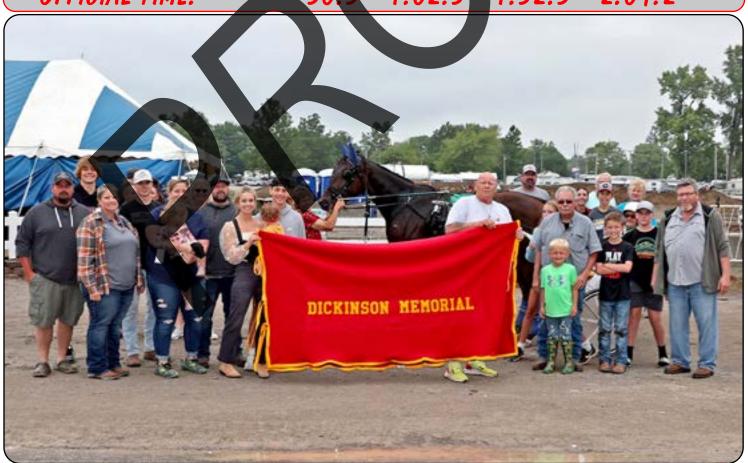

## STORMY WINGS

OWNER: TONI LANGHANN, HILLSDALE, MI CONDITION TROT - PURSE \$750 DRIVER: PHIL PEDEN TROT - PURSE \$750 SEPTEMBER 5, 2022 IL PEDEN TRAINER: BRETT BOYD BLANKET BY DICKINSON MEMORIAL

OFFICIAL TIME:

1:32.3 1:02.3 2:04.2