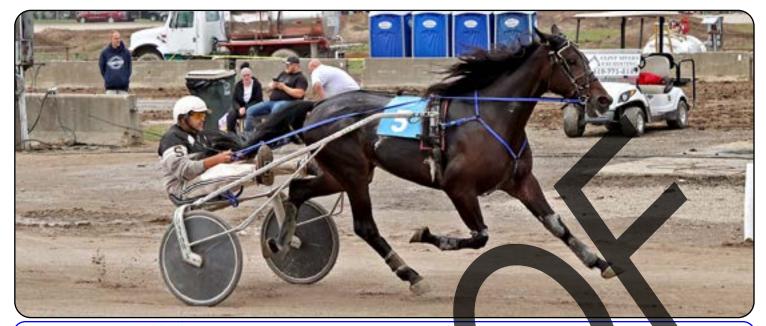

# SPENT

OWNER: DOUBLE EE MEADOWS, GRABILL, IN CONDITION TROT - PURSE \$750 SEPTEMBER 5, 2022 DRIVER & TRAINER: MERVIN SCHMUCKER BLANKET BY N.H.S.

OFFICIAL TIME: 31.3 1:02.3 1:34.2 2:04.3