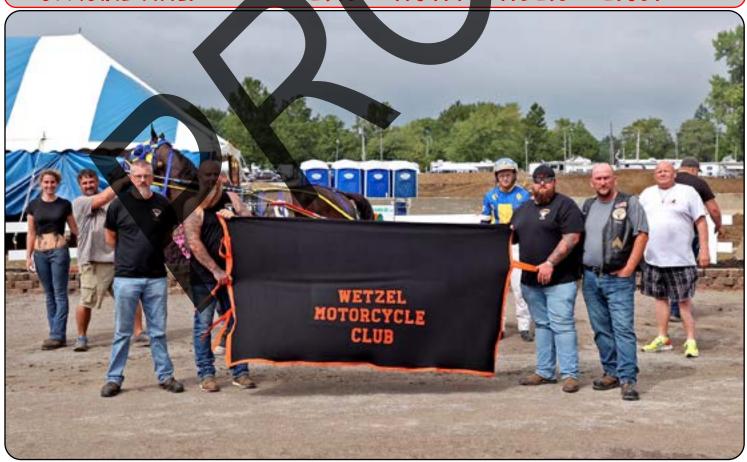

## MAYOR MITTCHEESE

OWNER: JERRY HARGRAVES, OTTAWA LAKE, MI CONDITION PACE - PURSE \$750 SEPTEMBER 5, 2022 DRIVER: WYATT FARMER TRAINER: BILLY FARMER BLANKET BY WETZEL MOTORCYCLE CLUB

OFFICIAL TIME: 29.3 1:01.1 1:32.3 2:03.-