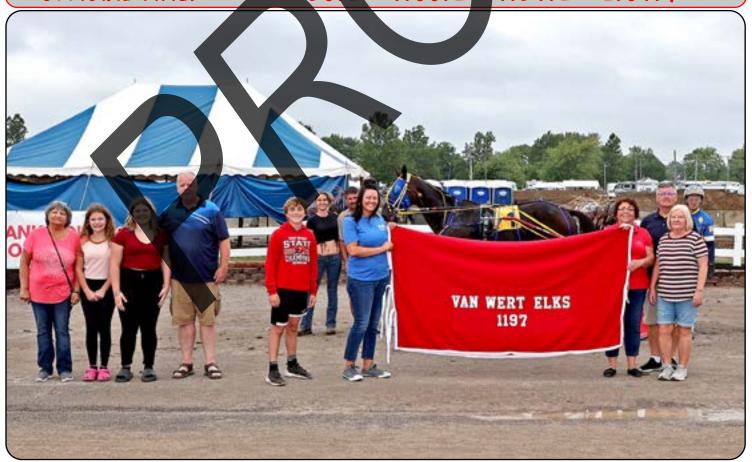

## PEDRO'S DREAM

OWNER: JERRY HARGRAVES, OTTAWA LAKE, MI CONDITION PACE - PURSE \$750 SEPTEMBER 5, 2022 DRIVER: WYATT FARMER TRAINER: BILLY FARMER BLANKET BY VAN WERT ELKS 1197

OFFICIAL TIME: 30.2 1:00.2 1:31.2 2:01.4