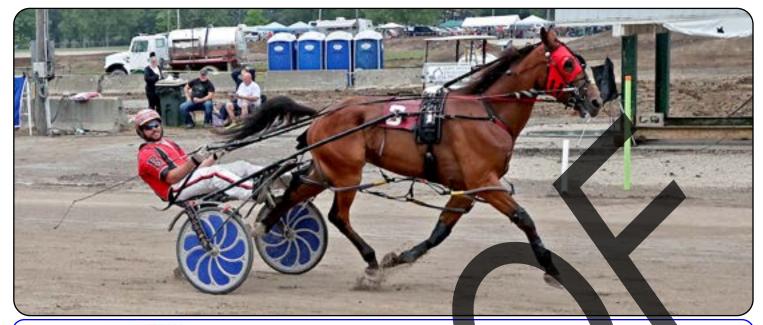

### BIG DADDY RALPH

OWNERS: PHILIPPE BELANGER & JEFFREY KOESTERS
CONDITION PACE - PURSE \$750 SEPTEMBER 5, 2022
DRIVER: JUSTIN BELANGER TRAINER: PHILIPPE BELANGER
BLANKET BY BRIDGECREEK STABLES
"FIRST LIFETIME WIN"

OFFICIAL TIME: 30 1 1:02.3 1:33.2 2:04.-