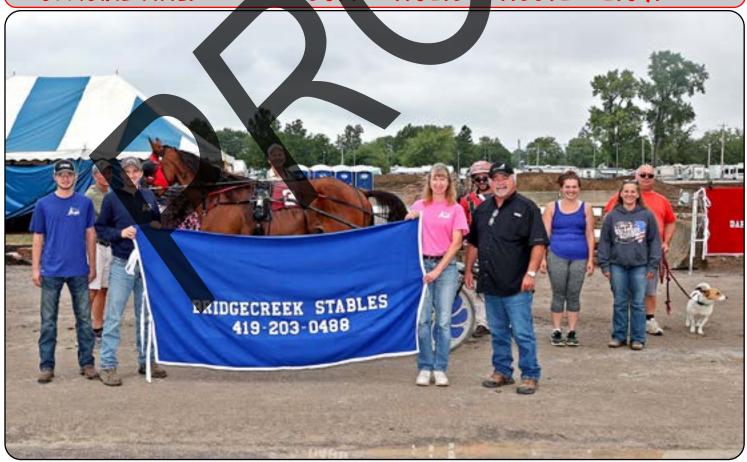

### BIG DADDY RALPH

OWNERS: PHILIPPE BELANGER & JEFFREY KOESTERS
CONDITION PACE - PURSE \$750 SEPTEMBER 5, 2022
DRIVER: JUSTIN BELANGER TRAINER: PHILIPPE BELANGER
BLANKET BY BRIDGECREEK STABLES
"FIRST LIFETIME WIN"

OFFICIAL TIME: 30 1 1:02.3 1:33.2 2:04.-