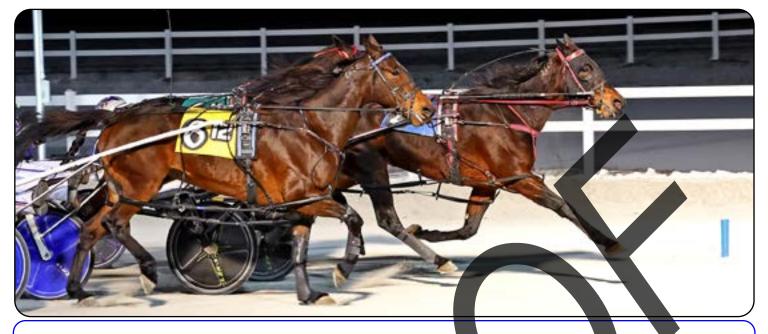

## OFFICIAL TIME: 27.2 56.2 1:24.1 1:53.1

**SMOKINHOTIRISHGIRL** 

OWNER: BROOKSIDE STABLES, GRABILL, IN CONDITION CLAIMING PACE - PURSE \$12,500 JAN. 21, 2024 DRIVER: CHRIS PAGE "NEW LIFETIME MARK"