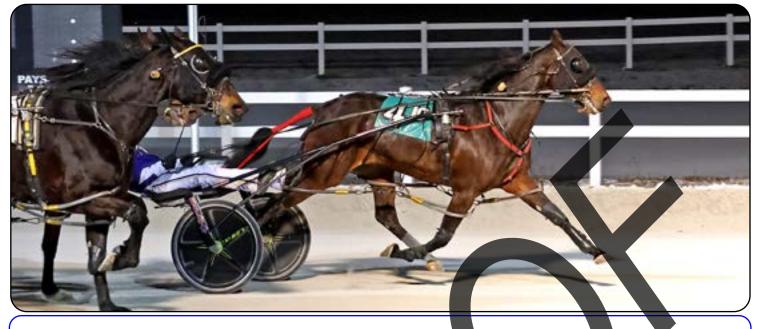

### MOSSDALE LOTTEE N

OWNERS: TONYA R. NICHOLS & JASON J. BREWER CONDITION PACE - PURSE \$25,000 JANUA JANUARY 21, 2024 DRIVER: TYLER SMITH TRAINER: JASON BREWER

1:52.-

CONRAD PHOTOGRAPHS ©2024

WIGGLE MY COOKIE