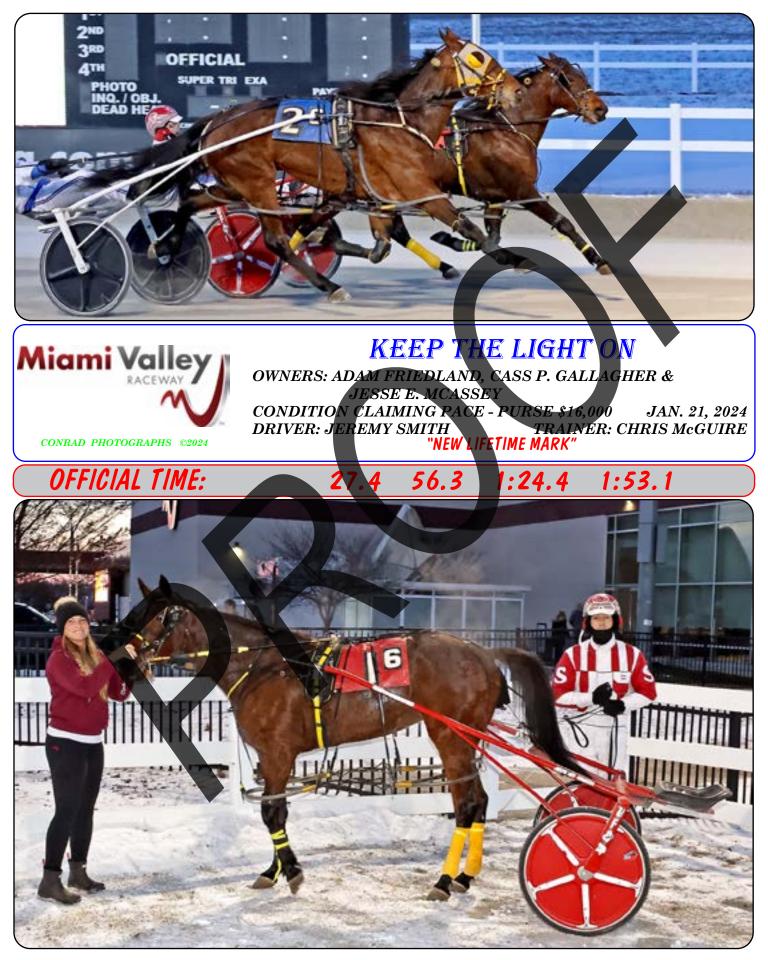

OWNER: MITCHELL STANDARDBREDS INC CONDITION PACE - PURSE \$11,000 JANUARY 21, 2024 DRIVER: TRACE TETRICK TRAINER: RANDY CRISLER "NEW LIPETIME MARK"