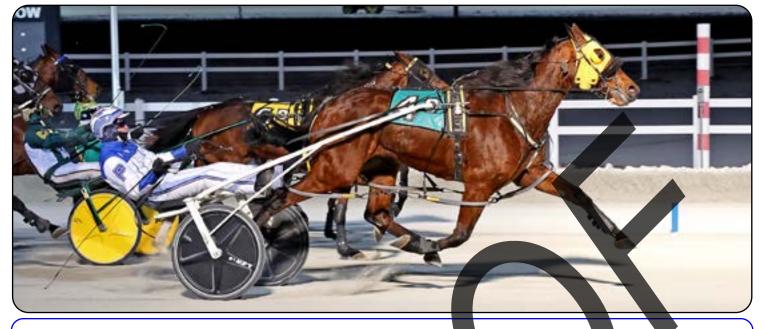

### MOSSDALE LOTTEE N

OWNERS: TONYA R. NICHOLS & JASON J. BREWER CONDITION PACE - PURSE \$25,000 JANUA JANUARY 21, 2024 DRIVER: TYLER SMITH TRAINER: JASON BREWER

1:52.-

CONRAD PHOTOGRAPHS ©2024

WIGGLE MY COOKIE