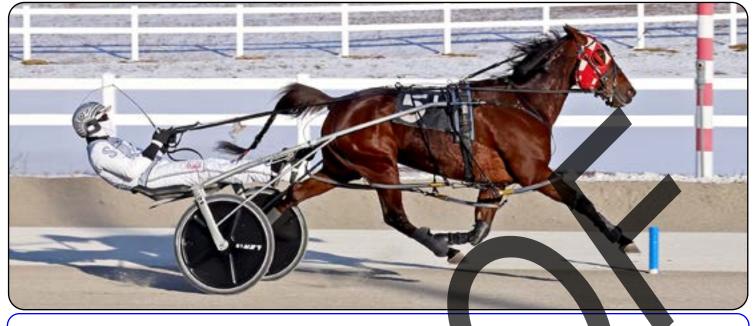

### MOSSDALE LOTTEE N

OWNERS: TONYA R. NICHOLS & JASON J. BREWER CONDITION PACE - PURSE \$25,000 JANUA JANUARY 21, 2024 DRIVER: TYLER SMITH TRAINER: JASON BREWER

1:52.-

CONRAD PHOTOGRAPHS ©2024

WIGGLE MY COOKIE