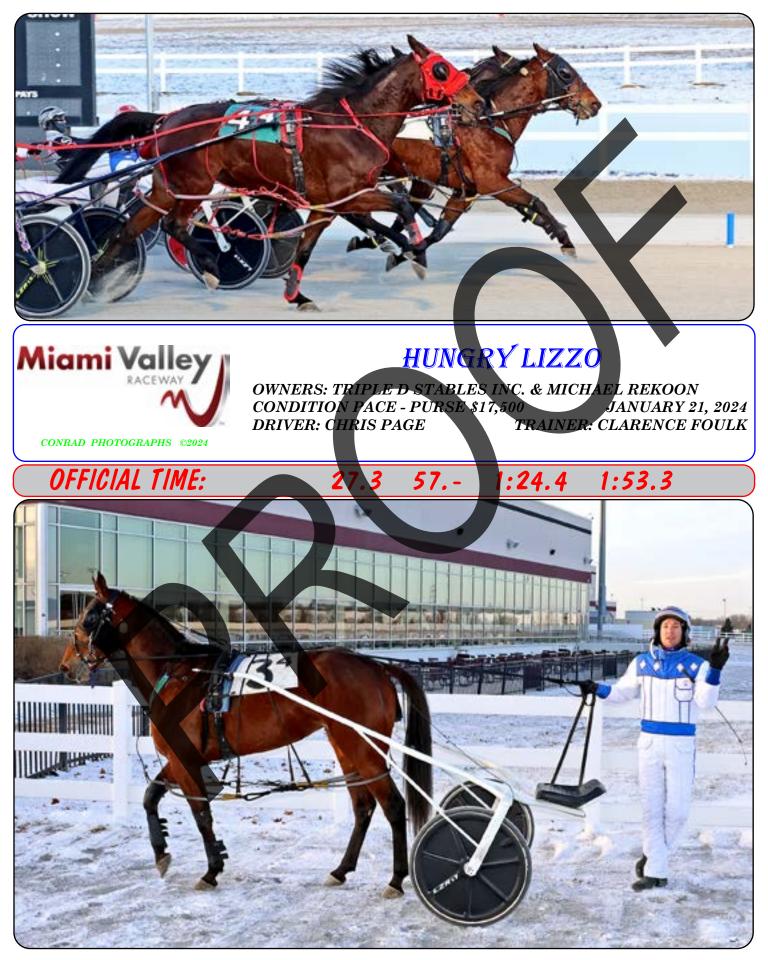

#### CONDITION PACE - PURSE \$22,500 DRIVER: CHRIS PAGE

JANUARY 21, 2024 TRAINER: MICHAEL BURKE

PRANCING QUEEN

OWNERS: BURKE RACING STABLE, WEAVER BRUSCEMI &

#### OFFICIAL TIME: 27.3 56.1 1:24.1 1:52.3

ERIC GOOD