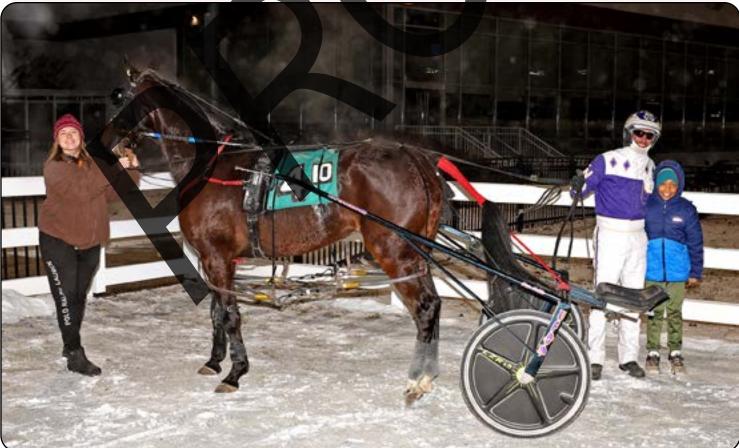

OWNER: MITCHELL STANDARDBREDS INC CONDITION PACE - PURSE \$11,000 JANUARY 21, 2024 DRIVER: TRACE TETRICK TRAINER: RANDY CRISLER "NEW LIPETIME MARK"