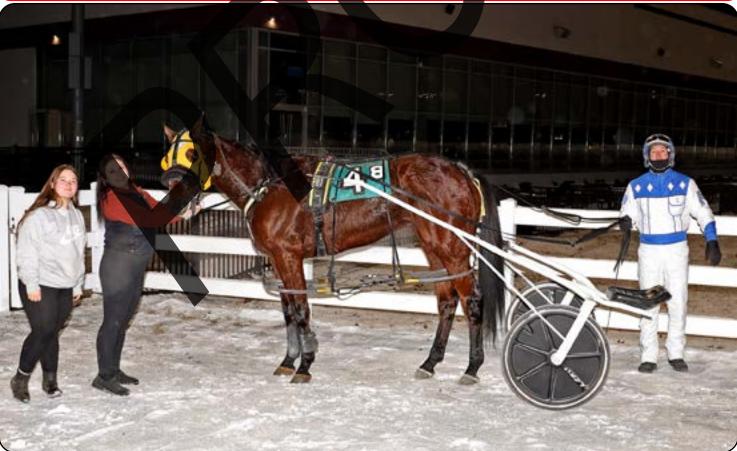

### MOSSDALE LOTTEE N

OWNERS: TONYA R. NICHOLS & JASON J. BREWER CONDITION PACE - PURSE \$25,000 JANUA JANUARY 21, 2024 DRIVER: TYLER SMITH TRAINER: JASON BREWER

1:52.-

CONRAD PHOTOGRAPHS ©2024

WIGGLE MY COOKIE