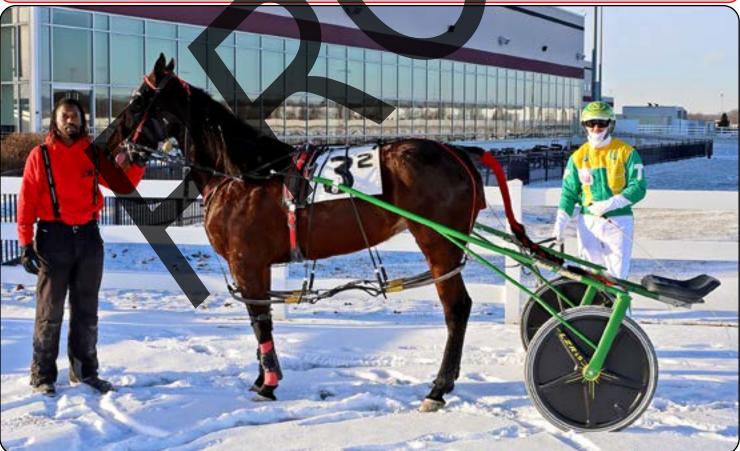

#### CONDITION PACE - PURSE \$22,500 DRIVER: CHRIS PAGE

JANUARY 21, 2024 TRAINER: MICHAEL BURKE

PRANCING QUEEN

OWNERS: BURKE RACING STABLE, WEAVER BRUSCEMI &