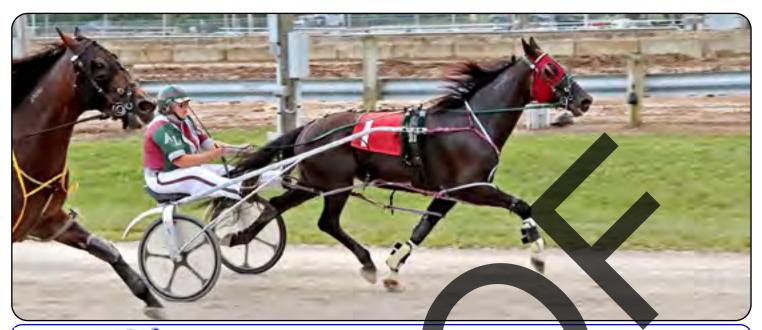

## KHAN BLUE CHIP

OWNER: JOHN BRIAN GEORGES, WILMINGTON, OHIO
CONDITION PACE - PURSE \$800 JULY 13, 2021
DRIVER: HEATHER WOOLUMS TRAINER: BRIAN GEORGES
BLANKET IN MEMORY OF MABEL FISHER
\*\* SPRING HAVEN FARM LADIES DRIVING SERIES \*\*

OFFICIAL TIME:

31.1 1:02.1 1:32.2 2:01.2