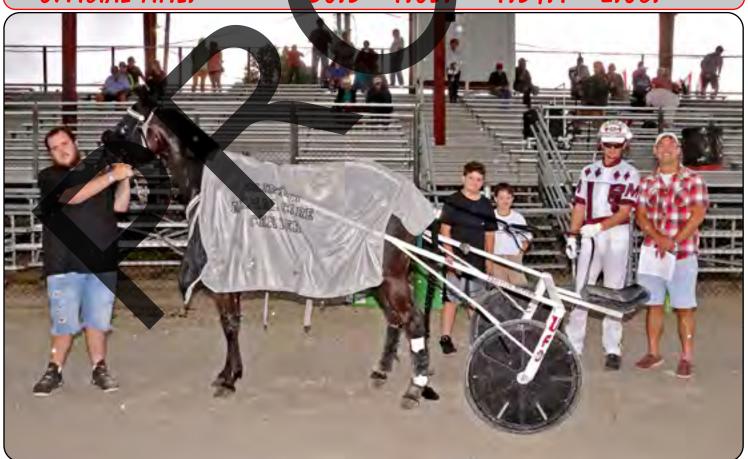

## KHAN BLUE CHIP

OWNER: JOHN BRIAN GEORGES, WILMINGTON, OHIO
CONDITION PACE - PURSE \$800 JULY 13, 2021
DRIVER: HEATHER WOOLUMS TRAINER: BRIAN GEORGES
BLANKET IN MEMORY OF MABEL FISHER
\*\* SPRING HAVEN FARM LADIES DRIVING SERIES \*\*

OFFICIAL TIME:

31.1 1:02.1 1:32.2 2:01.2