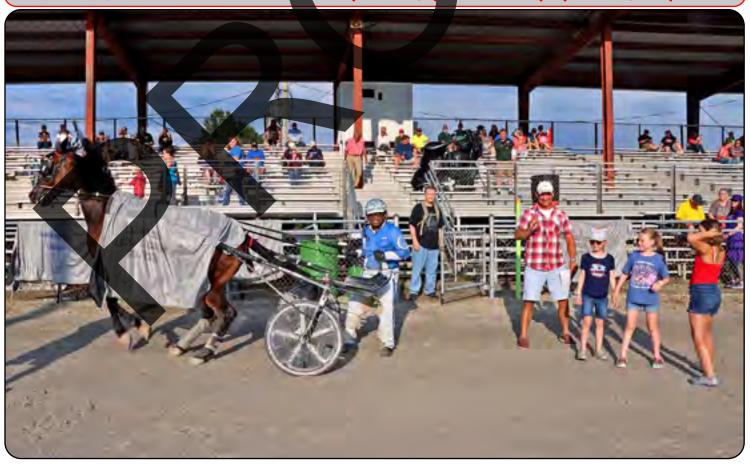

### SPEAKING OUT

OWNER: AMY L. WENGERD, WOOSTER, OHIO
CONDITION PACE - PURSE \$800 JULY 13, 2021
DRIVER: AMY WENGERD TRAINER: AMY WENGERD
BLANKET IN MEMORY OF MABEL FISHER
\*\* SPRING HAVEN FARM LADIES DRIVING SERIES \*\*

OFFICIAL TIME:

1:34.2 2:03.1 1:04