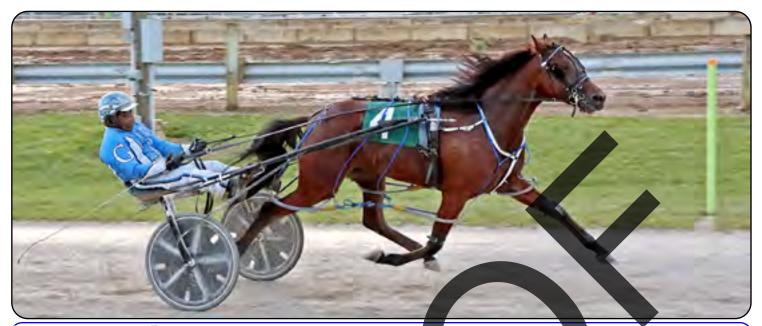

## KHAN BLUE CHIP

OWNER: JOHN BRIAN GEORGES, WILMINGTON, OHIO
CONDITION PACE - PURSE \$800 JULY 13, 2021
DRIVER: HEATHER WOOLUMS TRAINER: BRIAN GEORGES
BLANKET IN MEMORY OF MABEL FISHER
\*\* SPRING HAVEN FARM LADIES DRIVING SERIES \*\*

OFFICIAL TIME:

31.1 1:02.1 1:32.2 2:01.2