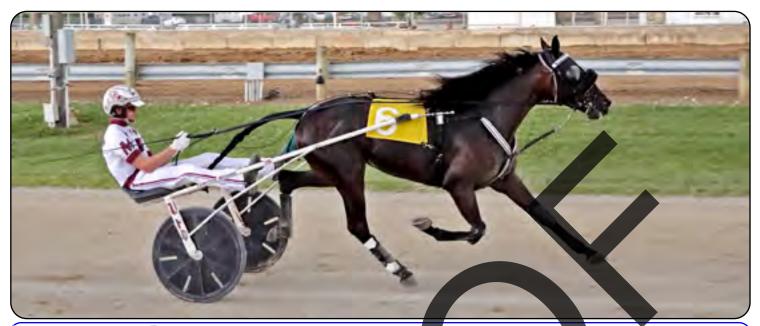

## KHAN BLUE CHIP

OWNER: JOHN BRIAN GEORGES, WILMINGTON, OHIO
CONDITION PACE - PURSE \$800 JULY 13, 2021
DRIVER: HEATHER WOOLUMS TRAINER: BRIAN GEORGES
BLANKET IN MEMORY OF MABEL FISHER
\*\* SPRING HAVEN FARM LADIES DRIVING SERIES \*\*

OFFICIAL TIME:

31.1 1:02.1 1:32.2 2:01.2