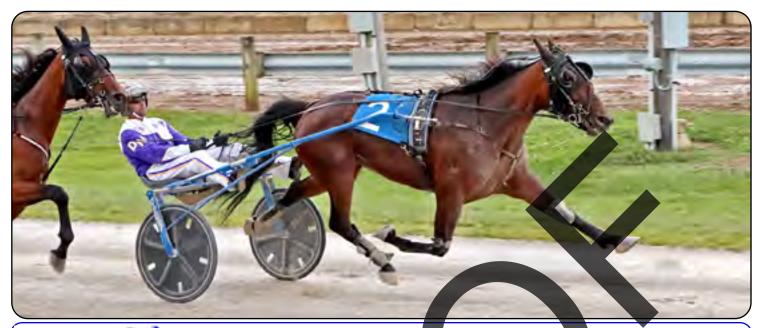

## KHAN BLUE CHIP

OWNER: JOHN BRIAN GEORGES, WILMINGTON, OHIO
CONDITION PACE - PURSE \$800 JULY 13, 2021
DRIVER: HEATHER WOOLUMS TRAINER: BRIAN GEORGES
BLANKET IN MEMORY OF MABEL FISHER
\*\* SPRING HAVEN FARM LADIES DRIVING SERIES \*\*

OFFICIAL TIME:

31.1 1:02.1 1:32.2 2:01.2