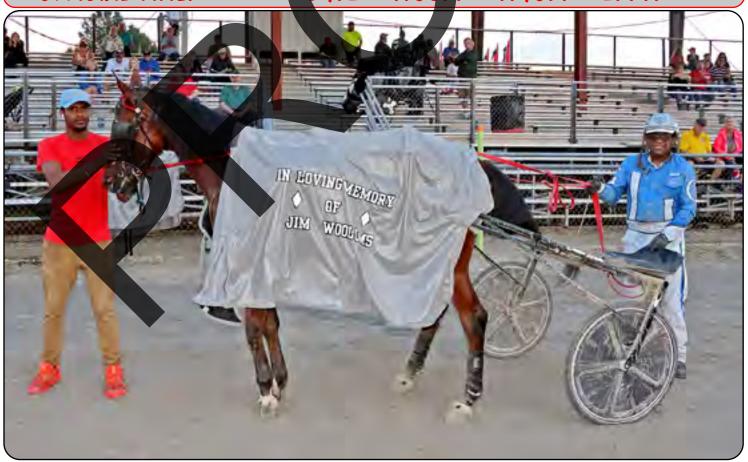

### LOTA SPIRI

JULY 13, 2021

RONNIE GILLESPIE TRAINER: RONNIE GILLESPIE

BLANKET IN MEMORY OF JAMES WOOLUMS

OHIO COLT RACING ASSOCIATION - PURSE \$3,909

FIRST LIFETIME WIN" OWNERS: CHARLES & CARY J. DOEHRING, BROWNSTOWN, IL 2 YEAR OLD FILLY TROT DRIVER: RONNIE GILLESPIE

OFFICIAL TIME:

2:11.-1:40.1

MOTHER OF DRAGONS OWNERS: JOHN F. VAN HORN & JOHNNY P. KEARNS

2 YEAR OLD FILLY PACE JULY 13, 2021 DRIVER: RONNIE GILLESPIE TRAINER: JEFF NISONGER

BLANKET BY DR. ANDY ROBERTS, DVM OHIO COLT RACING ASSOCIATION - PURSE \$4,492 NEW LIFETIME MARK"