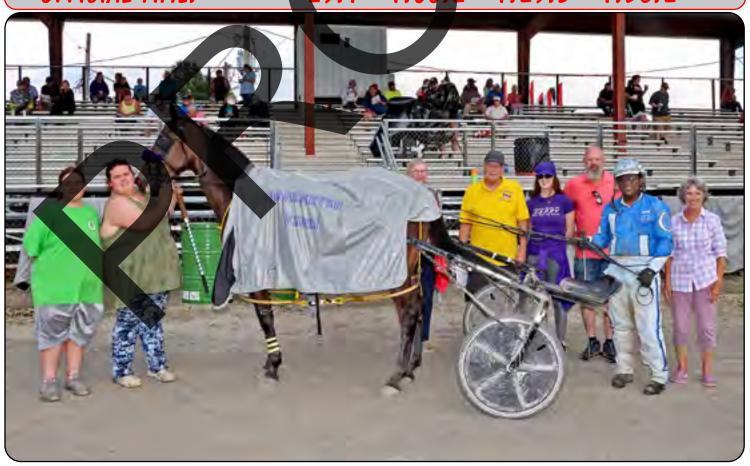

### FORGET THE PAST

OWNERS: KEVIN D. MANLEY & JOHN BRIAN GEORGES
3 YEAR OLD FHLLY TROT JULY 13, 2021
DRIVER: CAMERON McCOWN TRAINER: BRIAN GEORGES
BLANKET BY CLINTON ANIMAL CARE CENTER
OHIO COLT RACING ASSOCIATION - PURSE \$3,571

OFFICIAL TIME:

*30.3 1:03.- 1:34.1 2:08.-*