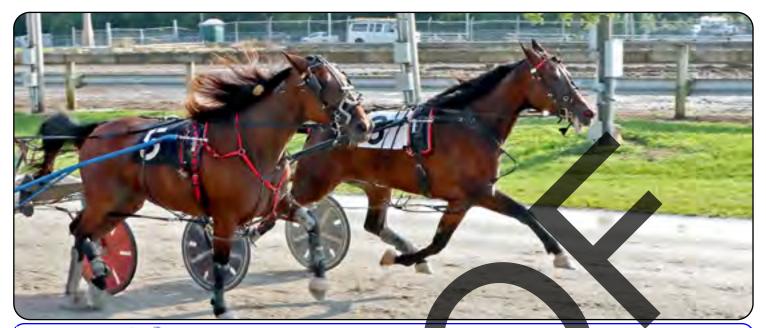

## KHAN BLUE CHIP

OWNER: JOHN BRIAN GEORGES, WILMINGTON, OHIO
CONDITION PACE - PURSE \$800 JULY 13, 2021
DRIVER: HEATHER WOOLUMS TRAINER: BRIAN GEORGES
BLANKET IN MEMORY OF MABEL FISHER
\*\* SPRING HAVEN FARM LADIES DRIVING SERIES \*\*

OFFICIAL TIME:

31.1 1:02.1 1:32.2 2:01.2