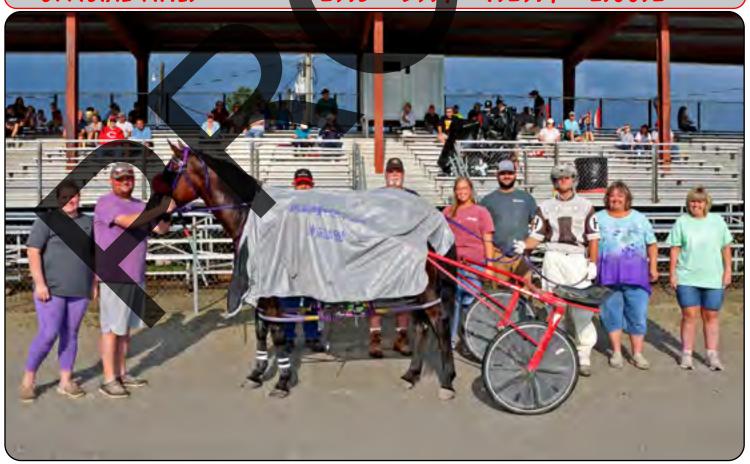

### SPEAKING OUT

OWNER: AMY L. WENGERD, WOOSTER, OHIO
CONDITION PACE - PURSE \$800 JULY 13, 2021
DRIVER: AMY WENGERD TRAINER: AMY WENGERD
BLANKET IN MEMORY OF MABEL FISHER
\*\* SPRING HAVEN FARM LADIES DRIVING SERIES \*\*

OFFICIAL TIME:

1:34.2 2:03.1 1:04