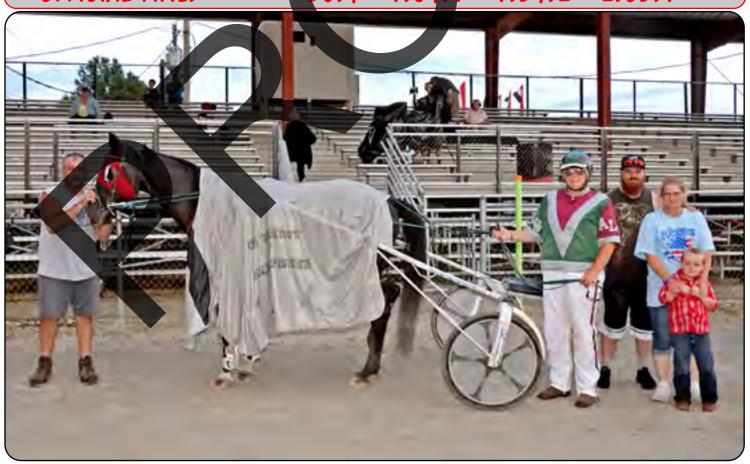

## KHAN BLUE CHIP

OWNER: JOHN BRIAN GEORGES, WILMINGTON, OHIO
CONDITION PACE - PURSE \$800 JULY 13, 2021
DRIVER: HEATHER WOOLUMS TRAINER: BRIAN GEORGES
BLANKET IN MEMORY OF MABEL FISHER
\*\* SPRING HAVEN FARM LADIES DRIVING SERIES \*\*

OFFICIAL TIME:

31.1 1:02.1 1:32.2 2:01.2