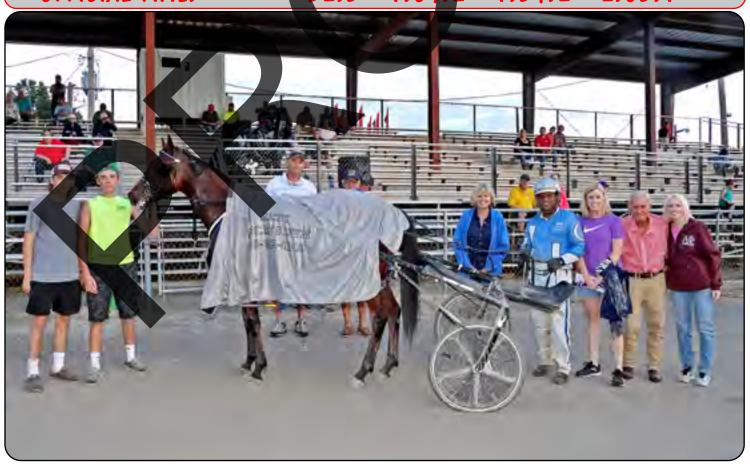

## KHAN BLUE CHIP

OWNER: JOHN BRIAN GEORGES, WILMINGTON, OHIO
CONDITION PACE - PURSE \$800 JULY 13, 2021
DRIVER: HEATHER WOOLUMS TRAINER: BRIAN GEORGES
BLANKET IN MEMORY OF MABEL FISHER
\*\* SPRING HAVEN FARM LADIES DRIVING SERIES \*\*

OFFICIAL TIME:

31.1 1:02.1 1:32.2 2:01.2