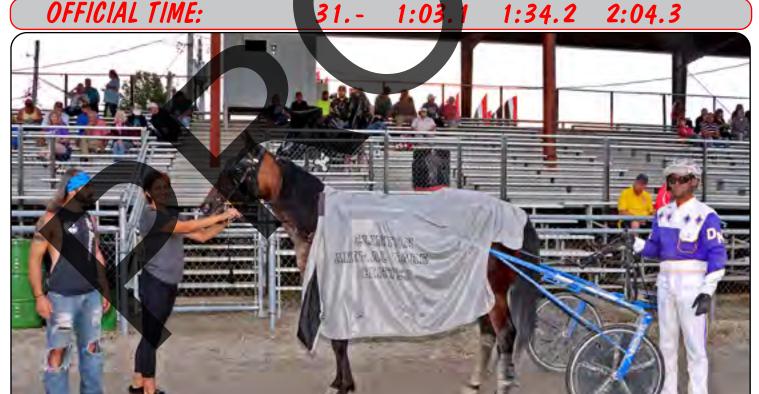

## KHAN BLUE CHIP

OWNER: JOHN BRIAN GEORGES, WILMINGTON, OHIO
CONDITION PACE - PURSE \$800 JULY 13, 2021
DRIVER: HEATHER WOOLUMS TRAINER: BRIAN GEORGES
BLANKET IN MEMORY OF MABEL FISHER
\*\* SPRING HAVEN FARM LADIES DRIVING SERIES \*\*

OFFICIAL TIME:

31.1 1:02.1 1:32.2 2:01.2