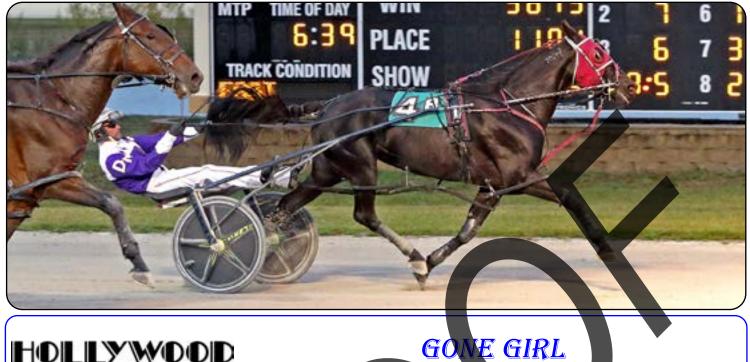

OWNER: KING RACING STABLE, WILLSHIRE, OHIO CONDITION CLAIMING PACE - PURSE \$13,000 O DRIVER: DEVON THARPS TRAINER: L OCT. 14, 2023 TRAINER: LARRY KING