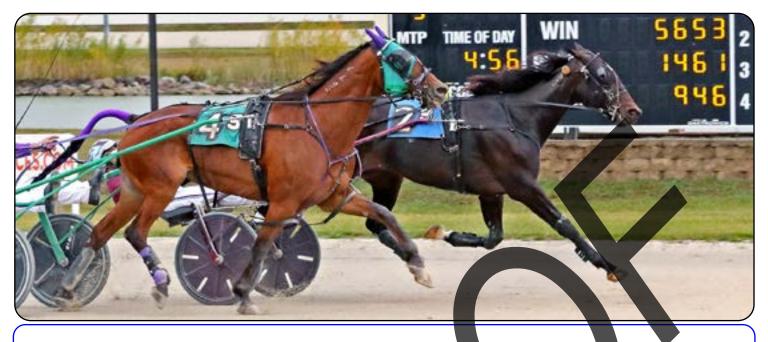

OWNER: KING RACING STABLE, WILLSHIRE, OHIO CONDITION CLAIMING PACE - PURSE \$13,000 O DRIVER: DEVON THARPS TRAINER: L OCT. 14, 2023 TRAINER: LARRY KING