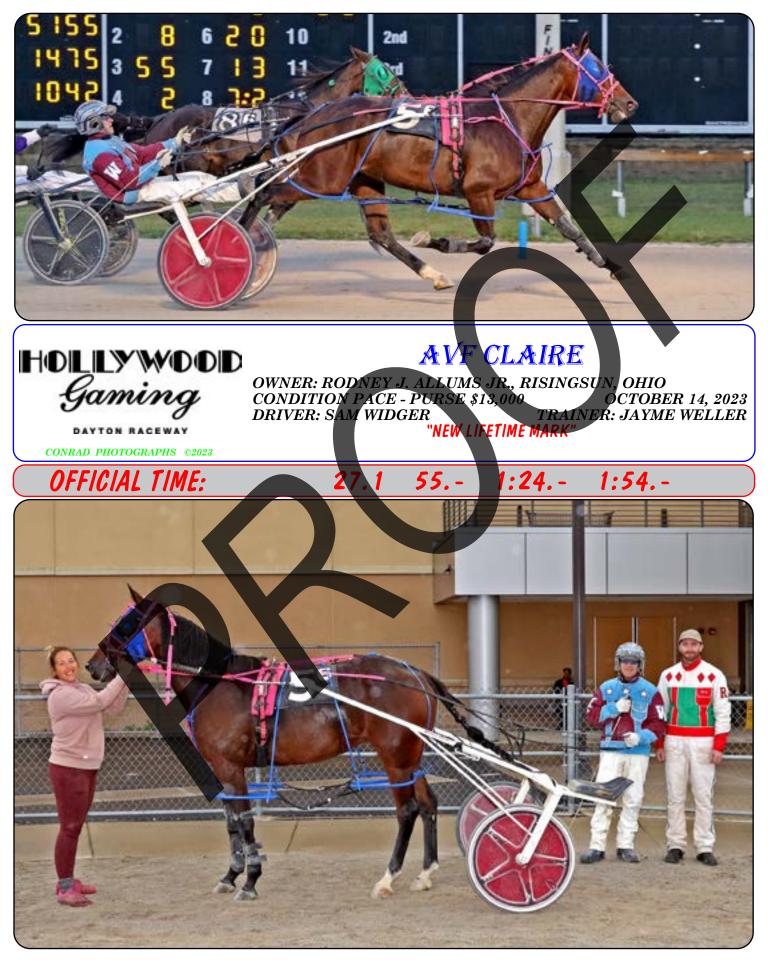

OWNERS: JASON E. & LAURA K. MILLER, WABASH, IN CONDITION CLAIMING PACE - PURSE \$8,500 OCT DRIVER: JOSH SUTTON TRAINER: JASON OCT. 14, 2023 TRAINER: JASON MILLER "NEW LIFETIME MARK