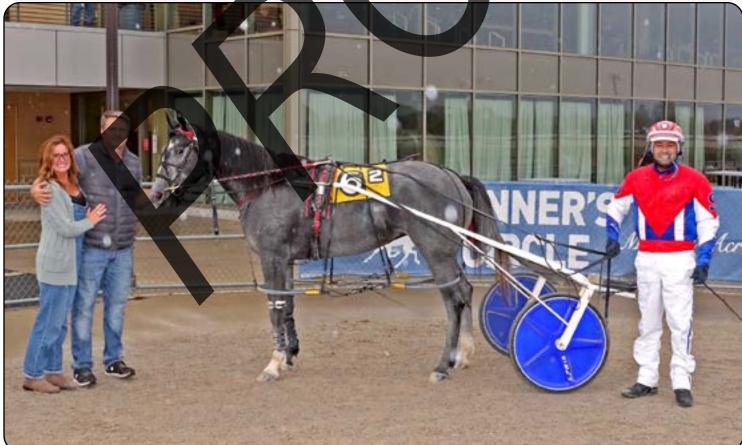

## SHESROCKING WICHITA R: JESSICA M. McCOWN, OSTRANDER, OHIO

OWNER: JESSICA M. McCOWN, OSTRANDER, OHIO CLAIMING PACE - PURSE \$5,000 DRIVER: CAMERON McCOWN TRAINER: JESSICA McCOWN

L TIME: 27.2 56.4 1:25.2 1:55.-