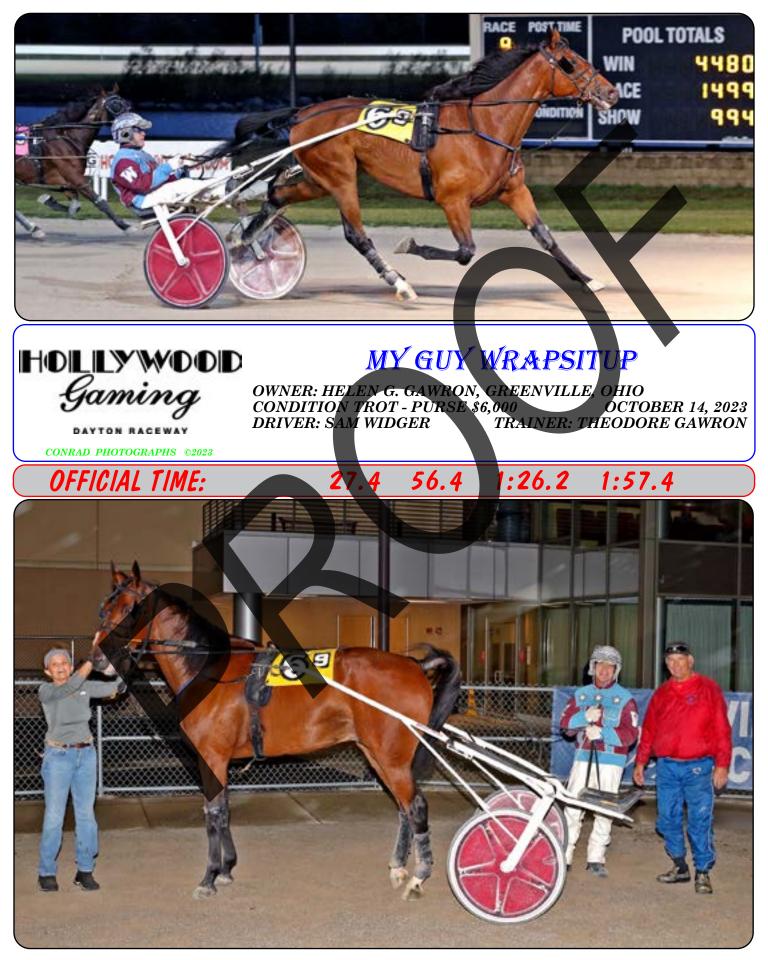

### 57.3 :26.2 1:56.1

CONRAD PHOTOGRAPHS ©2023

OWNER: H&H STABLE, SOUTH VIENNA, OHIO CONDITION TROT - PURSE \$7,000 OCTOBER 14, 2023 DRIVER: JOSH SUTTON TRAINER: MICHAEL HITCHCOCK

# :25.4 1:56.3 56.3 ana Acres