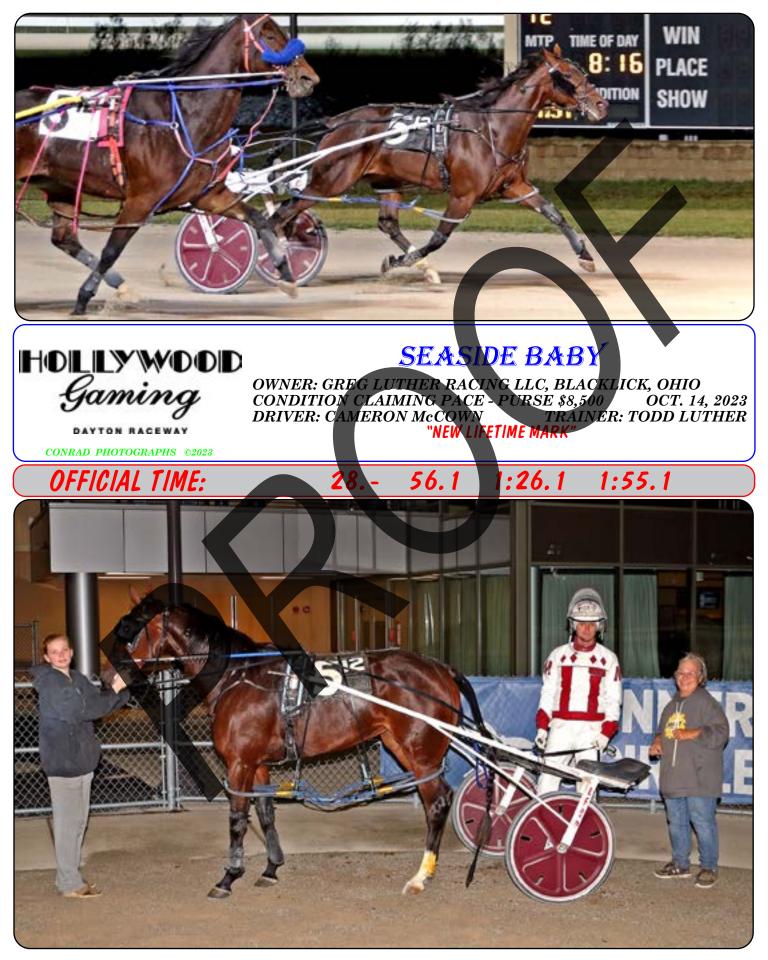

## SHESROCKING WICHITA R: JESSICA M. McCOWN, OSTRANDER, OHIO

OWNER: JESSICA M. McCOWN, OSTRANDER, OHIO CLAIMING PACE - PURSE \$5,000 DRIVER: CAMERON McCOWN TRAINER: JESSICA McCOWN

L TIME: 27.2 56.4 1:25.2 1:55.-