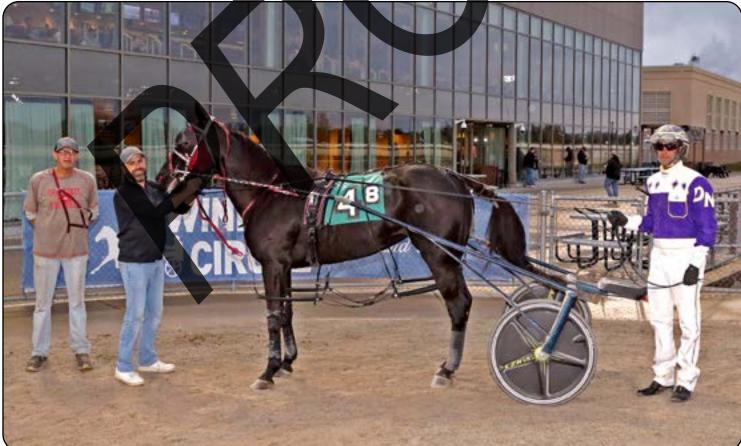

OWNER: KING RACING STABLE, WILLSHIRE, OHIO CONDITION CLAIMING PACE - PURSE \$13,000 O DRIVER: DEVON THARPS TRAINER: L OCT. 14, 2023 TRAINER: LARRY KING